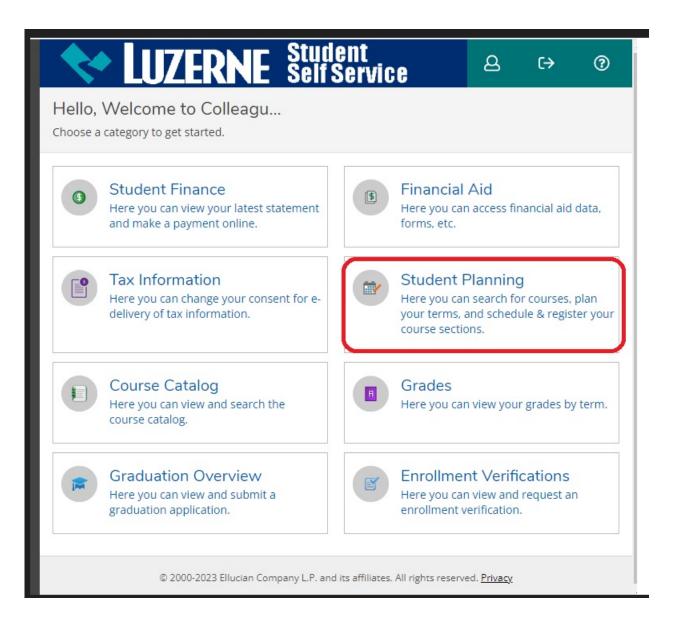

## 2. Click on the Student Planning Tab.

## 3. Click Plan Your Degree & Register for Class.

| 💎 LUZ                                                                                                      | <b>RNE</b> St | ud<br>elf s | ent<br>Service               | ٩                                                                          | [→     | ? |  |  |  |
|------------------------------------------------------------------------------------------------------------|---------------|-------------|------------------------------|----------------------------------------------------------------------------|--------|---|--|--|--|
| Academics Student Planning Planning Overview                                                               |               |             |                              |                                                                            |        |   |  |  |  |
| (i) How to register using Student Planning: <u>Instructions</u>                                            |               |             |                              |                                                                            |        |   |  |  |  |
| Steps to Getting Started<br>There are many options to help you plan your courses and earn your degree. Her |               |             |                              |                                                                            |        |   |  |  |  |
| 1<br>View Yo<br>Start by g<br>see your<br>your degu<br>courses.<br>Go to My                                |               | 2           | see what you<br>and register | or Classes<br>look at your<br>u've accompl<br>your remain<br>ard your degr | lished |   |  |  |  |
| Programs                                                                                                   | Pro           | rogress     |                              |                                                                            |        |   |  |  |  |
| Continuing<br>Education                                                                                    | 3.528         |             |                              |                                                                            |        |   |  |  |  |