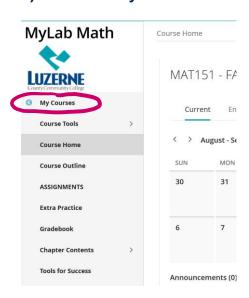

## **Using credit card or PayPal:**

- 1). Signon to BBLearn, and go into your MyMathLab course.
- 2). Click on MyCourses:

2). Click on Upgrade access in pink box: