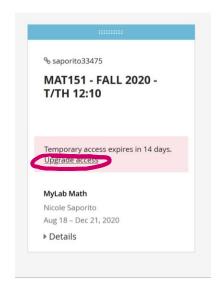

## **Using credit card or PayPal:**

- 1). Signon to BBLearn, and go into your MyMathLab course.
- 2). Click on MyCourses:

2). Click on Upgrade access in pink box: